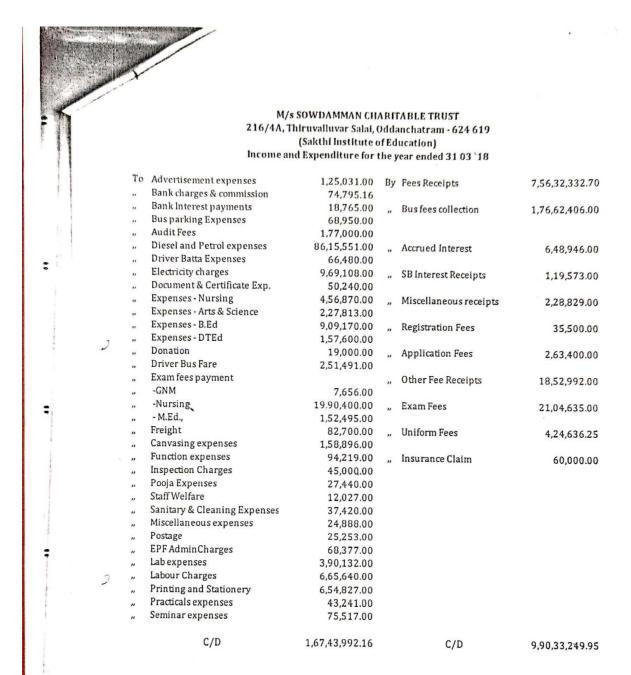

| 30,000.00       |
|                  |                 | Sakthi Hospital P Ltd           |                 |
|                  |                 | Tax Deducted at Source          | 84,486.00       |
|                  |                 | Cash on Hand                    | 3,18,128.40     |
|                  |                 |                                 |                 |

19,64,92,351.27

19,64,92,351.27

12,09,927.59

DINDIGUL C

\*

.

.

For Soydomman Charitable Trust

Managing Trustee.

For. SOWDAMMAN CHARITABLE TOPS

Managing Trustee

morama

K. VENKATA RAMANAN Chartered Accountant M.No.0192/\$\(\rightarrow\)

Dr.K.Vembanan, M.B.,B,S M.S

Chairman

FRN: 002927

Cash at Banks

Sakth-College at Aris and science for Women Odnanchatram - 624 c 18 dingigui Disi

## 2018 - 2019



=

..

#### M/s SOWDAMMAN CHARITABLE TRUST 216/4A, Thiruvalluvar Salai, Oddanchatram - 624 619 (Sakthi Institute of Education)

## Balance sheet as on 31 03 '18

| Liabilities        |                 | Assets                                                               |                              |
|--------------------|-----------------|----------------------------------------------------------------------|------------------------------|
| Head Office        | 24,33,12,923.52 | Fixed Assets                                                         | 21,33,30,794.07              |
| Sundry Creditors   | 24,76,732.75    | Current Assets                                                       |                              |
| TDS Payable        | 23,436.00       | Deposits